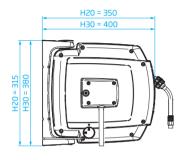

rveillance, overfill protection on tankers and more. The long rubber cable (50 m, 164 ft) make the reel easy to use.



## Data Reel D20

Data connection flexibility. Safe and easy-to-use cable reel with Cat7 Ethernet cable.

A reliable network connection is an essential part of every company's infrastructure. Although a wireless connection can be used, for maximum security, speed and stability a fixed connection is still the best option.



THE SWIVEL

# Swivels that do the job

Transporting liquids through the swivel making it possible to turn the drum at the same time is a challenge. In addition it 's important to have the right swivel type to the right liquid. We dare to say we have the unrivaled knowledge and experience producing high quality reels and swivels for the right usage.







### Media Transportation

| Electricity<br>Power | Data<br>Ethernet | Air<br>(Compressed)            | Nitrogene          | Water<br>Normal pressure | Water<br>(Food) |
|----------------------|------------------|--------------------------------|--------------------|--------------------------|-----------------|
|                      |                  | •                              |                    | •                        |                 |
| Oil                  | Grease           | Oxygen Acetylen<br>LPG/Porpane | Alcohol<br>Ethanol | AdBlue                   | Diesel          |

### Professional usage light

Suitable for blow & water guns, pneumatic tools, staplers and more.





## Hose Reel H20/H30

Suitable for both water and air and with design in mind. Safe and easy-t