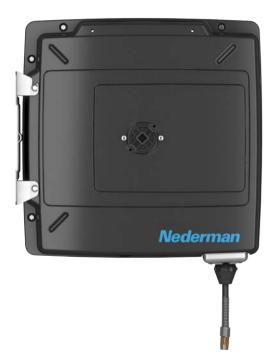

## Data Reel D20

Data connection flexibility. Safe and easy-to-use cable reel with Cat7 Ethernet cable.

A reliable network connection is an essential part of every company's infrastructure. Although a wireless connection can be used, for maximum security, speed and stability a fixed connection is still the best option.