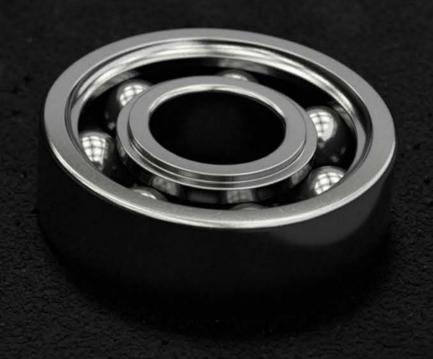

### Ball bearings the only solution

Ball bearings makes the retraction even and smooth making it easy to use the reel, avoiding future work related stress to your body. Ball bearing make the reel work for decades. That 's why we don't compromise – a quality reel have ball bearings.