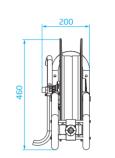

## Cable Reel 793

A heavy duty robust cable reel.

A heavy duty cable reel for use in industrial applications. The cable reel is available in 1- and 3-phase versions.

The cable reel 793 accommodates power cable lengths up to 25 m (82 ft.). Made of composite materials and galvanized steel.