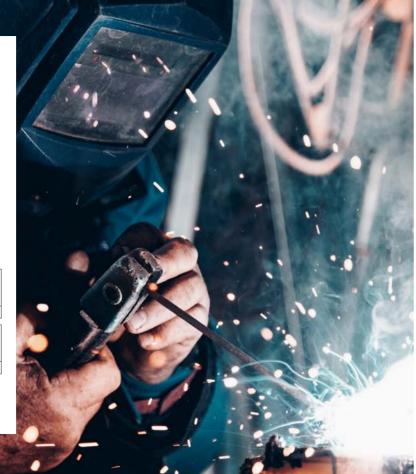

### Professional usage heavy

The ultimate sustainable solution for welders.

Welding reel designed to handle oxygen and acetylene in the best way when welding.

The Hose Reel 876 is the ultimate sustainable solution for oxygen & acetylene or oxygen & LPG welding in terms of safety, durability and easy handling. Well ventilated, single layer hose feed and storage, highest safety and easy handling without tangles. Open design for easy servicing and much more designed into the reel.