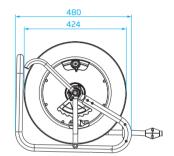

## Hose Reel H20/H30

Suitable for both water and air and with design in mind. Safe and easy-to-use.

The hose reel H20 for water and air is suitable for light industrial use, professional tradesmen or do-it-yourself workshops. H20/30 has a robust design in high impact composite materials. Supplied with an easily mounted snap-on, pivoting wall bracket and a unique safety latch for safe and easy service. Available in different colors and suitable for pneumatic tools, staplers and blow quns.