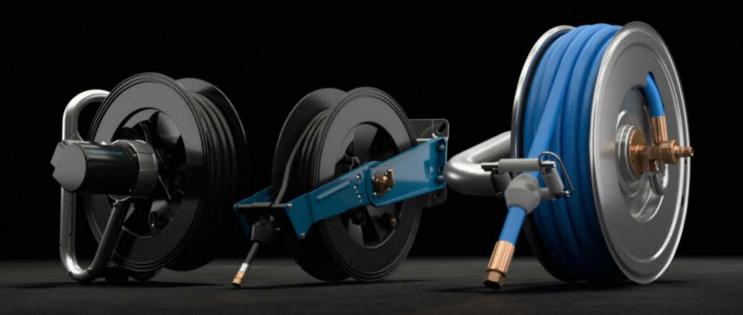

### Professional usage heavy

The ultimate sustainable solution for welders.

Welding reel designed to handle oxygen and acetylene in the best way when welding.

The Hose Reel 876 is the ultimate sustainable solution for oxygen & acetylene or oxygen & LPG welding in terms of safety, durability and easy handling. Well ventilated, single layer hose feed and storage, highest safety and easy handling without tangles. Open design for easy servicing and much more designed into the reel.