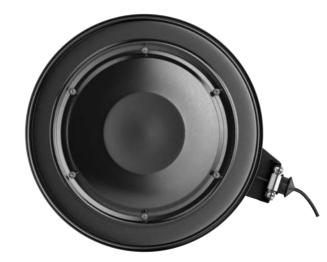

## Data Reel D20

Data connection flexibility. Safe and easy-to-use cable reel with Cat7 Ethernet cable.

A reliable network connection is an essential part of every company's infrastructure. Although a wireless connection can be used, for maximum security, speed and stability a fixed connection is still the best option.