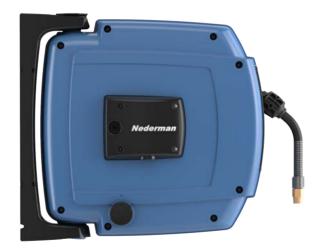

## Data Reel D20

Data connection flexibility. Safe and easy-to-use cable reel with Cat7 Ethernet cable.

A reliable network connection is an essential part of every company's infrastructure. Although a wireless connection can be used, for maximum security, speed and stability a fixed connection is still the best option.