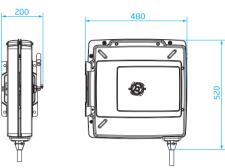

rial use, professional tradesmen or do-it-yourself workshops. H20/30 has a robust design in high impact composite materials. Supplied with an easily mounted snap-on, pivoting wall bracket and a unique safety latch for safe and easy service. Available in different colors and suitable for pneumatic tools, staplers and blow quns.



## Hose Reel 883

Encased and robust reel for air and many different types of fluids.

A fully plate encased and robust, medium sized hose reel where we have combined the parts in the best possible way to a solid unit. Highly suitable for applications in vehicle repair and maintenance workshops. Easy to install, supplied with optimized spring force ensuring that the hose retracts smoothly and evenly onto the drum for many years.



### Product Design & Size (mm)



### Media Transportation

| Electricity<br>Power | Data<br>Ethernet | Air<br>(Compressed)            | Nitrogene          | Water<br>(Normal & High<br>pressure) | Water<br>(Food) |
|----------------------|------------------|--------------------------------|--------------------|--------------------------------------|-----------------|
|                      |                  | •                              | •                  | •                                    |                 |
| Oil                  | Grease           | Oxygen Acetylen<br>LPG/Porpane | Alcohol<br>Ethanol | AdBlue                               | Diesel          |
| •                    | •                |                                | •                  |                                      |