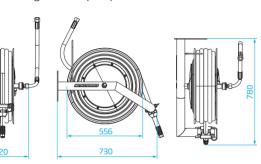

### Hose Reel 888/889

Versatile and durable reel with models for non to highly corrosive environments.

A reel to use from normal industrial applications to environments with high humidity or where there is a risk of chemical attack. The model range also include ATEX approved reels and the reel can be used with a wide range of fluids. Developed do be easy to service, maintain and keep clean.

### State of the State Product Design & Size (mm) 888 = 426 889 = 476 Media Transportation Water (Normal & High Electricity Water (Food) Nitrogene Ethernet (Compressed) pressure) Oxygen Acetylen LPG/Porpane Alcohol Ethanol Grease Diesel • Professional usage heavy Suitable for normal applications to environments with humidity or risk of chemical attack.