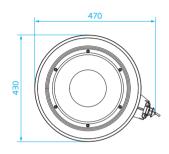

## Data Reel D20

Data connection flexibility. Safe and easy-to-use cable reel with Cat7 Ethernet cable.

A reliable network connection is an essential part of every company's infrastructure. Although a wireless connection can be used, for maximum security, speed and stability a fixed connection is still the best option.