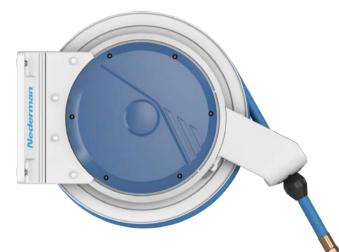

## Hose Reel H20/H30

Suitable for both water and air and with design in mind. Safe and easy-to-use.

The hose reel H20 for water and air is suitable for light industrial use, professional tradesmen or do-it-yourself workshops. H20/30 has a robust design in high impact composite materials. Supplied with an easily mounted snap-on, pivoting wall bracket and a unique safety latch for safe and easy service. Available in different colors and suitable for pneumatic tools, staplers and blow quns.

## Hose Reel 883

Encased and robust reel for air and many different types of fluids.

A fully plate encased and robust, medium sized hose reel where we have combined the parts in the best possible way to a solid unit. Highly suitable for applications in vehicle repair and maintenance workshops. Easy to install, supplied with optimized spring force ensuring that the hose retracts smoothly and evenly onto the drum for many years.