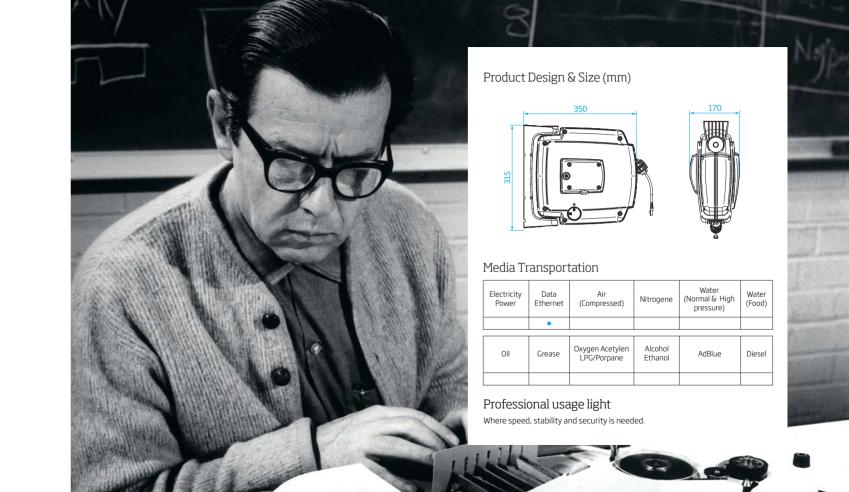

### Product Design & Size (mm)

| Electricity<br>Power | Data<br>Ethernet | Air<br>(Compressed)            | Nitrogene          | Water<br>(Normal & High<br>pressure) | Water<br>(Food) |
|----------------------|------------------|--------------------------------|--------------------|--------------------------------------|-----------------|
| •                    |                  |                                |                    |                                      |                 |
| Oil                  | Grease           | Oxygen Acetylen<br>LPG/Porpane | Alcohol<br>Ethanol | AdBlue                               | Diesel          |
|                      |                  |                                |                    |                                      |                 |

#### Media Transportation

| Electricity<br>Power | Data<br>Ethernet | Air<br>(Compressed) | Nitrogene | Water<br>(Normal & High<br>pressure) | Water<br>(Food) |
|----------------------|------------------|---------------------|-----------|--------------------------------------|-----------------|
| •                    |                  |                     |           |                                      |                 |

| Oil | Grease | Oxygen Acetylen<br>LPG/Porpane | Alcohol<br>Ethanol | AdBlue | Diesel |
|-----|--------|--------------------------------|--------------------|--------|--------|
|     |        |                                |                    |        |        |