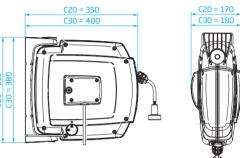

## Cable Reel C20/C30

Perfect and practical for electrical tools. Modern design, safe and easy-to-use.

A safe and functional quality cable reel suitable for light industrial use, professional tradesmen or do-it-yourself workshops. C20/30 has a robust design in high impact composite material. Supplied with an easily mounted snap-on, pivoting wall bracket and a unique safety latch for safe and easy service. Available in different colors and suitable for electrical tools and hand lamps and has a thermal overload protection.