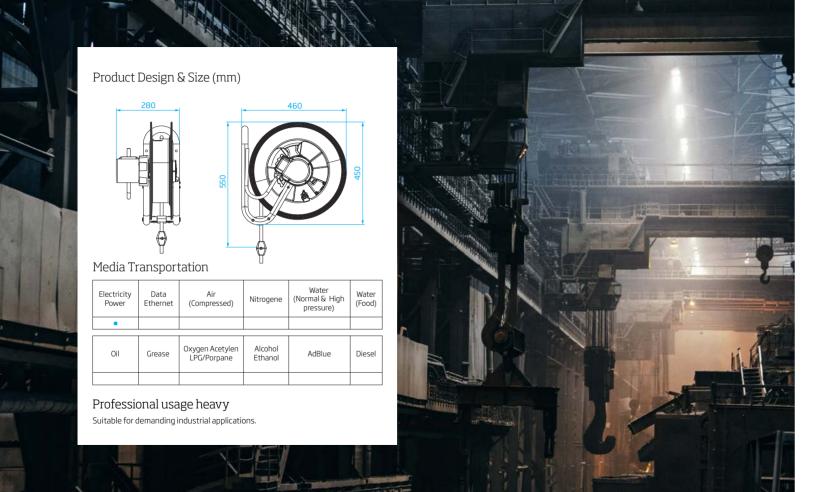

### Product Design & Size (mm)

| Electricity<br>Power | Data<br>Ethernet | Air<br>(Compressed)            | Nitrogene          | Water<br>(Normal & High<br>pressure) | Water<br>(Food) |
|----------------------|------------------|--------------------------------|--------------------|--------------------------------------|-----------------|
| •                    |                  |                                |                    |                                      |                 |
| Oil                  | Grease           | Oxygen Acetylen<br>LPG/Porpane | Alcohol<br>Ethanol | AdBlue                               | Diesel          |
|                      |                  |                                |                    |                                      |                 |

#### Media Transportation

| Electricity<br>Power | Data<br>Ethernet | Air<br>(Compressed) | Nitrogene | Water<br>(Normal & High<br>pressure) | Water<br>(Food) |
|----------------------|------------------|---------------------|-----------|--------------------------------------|-----------------|
| •                    |                  |                     |           |                                      |                 |

| Oil | Grease | Oxygen Acetylen<br>LPG/Porpane | Alcohol<br>Ethanol | AdBlue | Diesel |
|-----|--------|--------------------------------|--------------------|--------|--------|
|     |        |                                |                    |        |        |

### Professional usage light

Suitable for electrical tools.