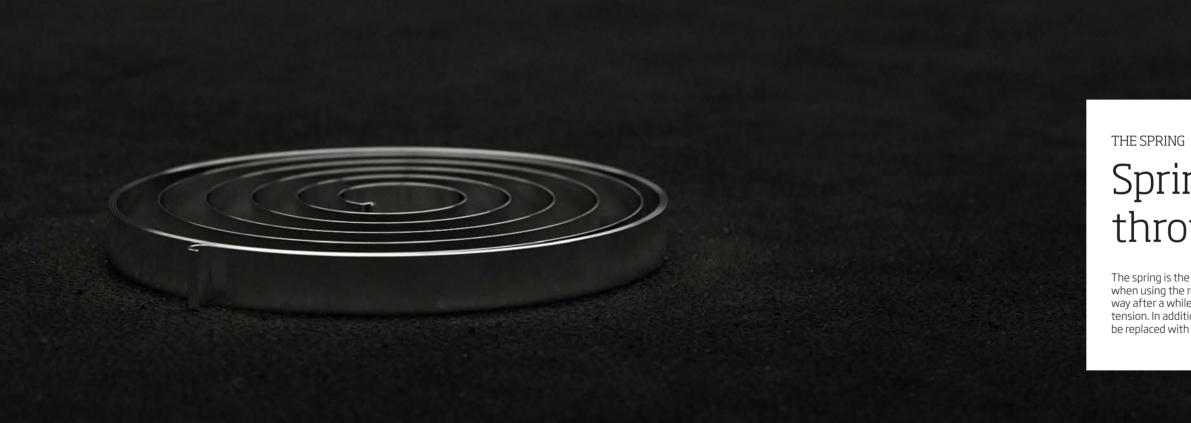

# Springs that last through decades

The spring is the heart of a reel. To hard and it can create work related injuries when using the reel. To loose and the hose/cable is not retracted in the right way after a while. Our springs makes the retraction even and with the right tension. In addition it will last for decades, if ever needed, our spring can easily be replaced with available spare parts. Long time after the reel was bought.