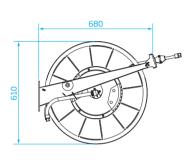

### Product Design & Size (mm)

| Electricity<br>Power | Data<br>Ethernet | Air<br>(Compressed)            | Nitrogene          | Water<br>(Normal & High<br>pressure) | Water<br>(Food) |
|----------------------|------------------|--------------------------------|--------------------|--------------------------------------|-----------------|
| •                    |                  |                                |                    |                                      |                 |
| Oil                  | Grease           | Oxygen Acetylen<br>LPG/Porpane | Alcohol<br>Ethanol | AdBlue                               | Diesel          |
|                      |                  |                                |                    |                                      |                 |

### Professional usage light

Suitable for electrical tools.