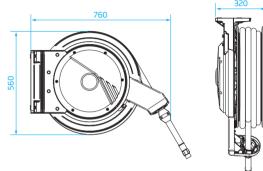

## Hose Reel 883

Encased and robust reel for air and many different types of fluids.

A fully plate encased and robust, medium sized hose reel where we have combined the parts in the best possible way to a solid unit. Highly suitable for applications in vehicle repair and maintenance workshops. Easy to install, supplied with optimized spring force ensuring that the hose retracts smoothly and evenly onto the drum for many years.

### Product Design & Size (mm)